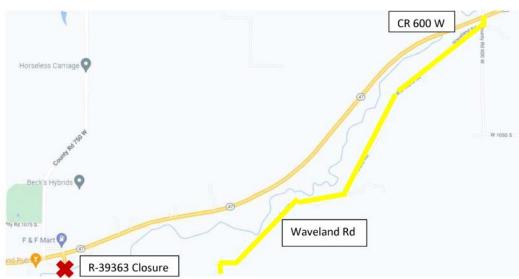

#### **CONSENT AGENDA**

Approval of Claims: AP \$1,177,945.95 & 5/2 Payroll \$513,903.55

Minutes: April 28, 2025

INDOT Unofficial Detour Reimbursement Contract - INDOT Reimbursement for

the State Road 59 Project when roads were closed in Waveland. The

reimbursement total: \$8.695.65