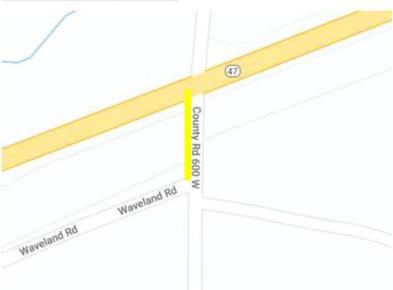

#### **CONSENT AGENDA**

Approval of Claims: AP \$1,177,945.95 & 5/2 Payroll \$513,903.55

Minutes: April 28, 2025

INDOT Unofficial Detour Reimbursement Contract - INDOT Reimbursement for

the State Road 59 Project when roads were closed in Waveland. The

reimbursement total: \$8.695.65