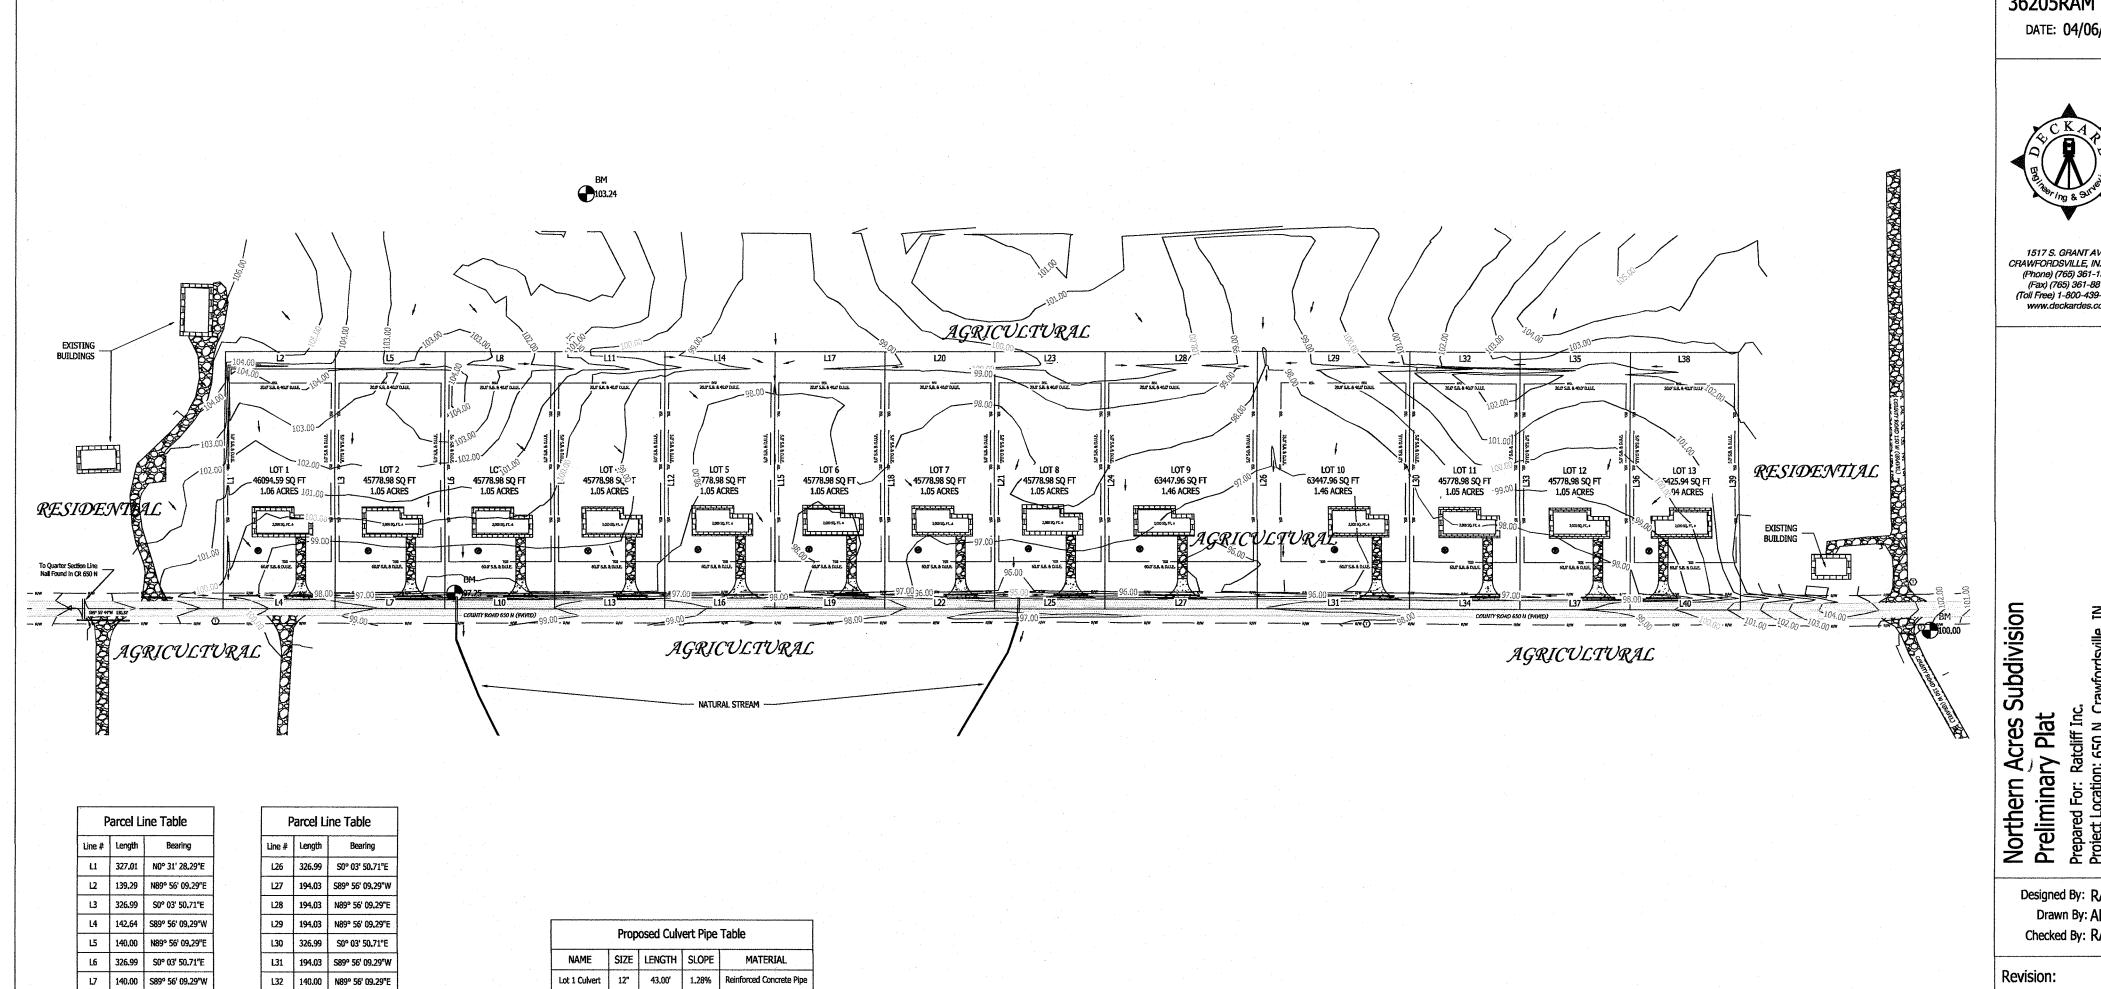

| 1   | LI  | 327.01 | NU 31 28,29 E    |
|-----|-----|--------|------------------|
|     | L2  | 139,29 | N89° 56' 09,29"E |
| Г   | L3  | 326,99 | S0° 03' 50.71"E  |
| Г   | L4  | 142,64 | S89° 56' 09,29"W |
| Γ   | L5  | 140,00 | N89° 56' 09,29"E |
| Γ   | L6  | 326.99 | S0° 03' 50.71"E  |
| Г   | L7  | 140.00 | S89° 56' 09.29"W |
|     | L8  | 140.00 | N89° 56' 09.29"E |
|     | اوا | 326.99 | S0° 03' 50.71"E  |
| ı   | .10 | 140.00 | S89° 56' 09.29"W |
| ı   | 11  | 140.00 | N89° 56' 09.29"E |
| ı   | 12  | 326.99 | S0° 03' 50,71"E  |
| L   | 13  | 140.00 | S89° 56' 09.29"W |
| Į   | 14  | 140,00 | N89° 56' 09.29"E |
| ı   | .15 | 326.99 | S0° 03′ 50.71″E  |
| L   | .16 | 140.00 | S89° 56' 09.29"W |
| L   | .17 | 140.00 | N89° 56' 09.29"E |
| L   | .18 | 326.99 | S0° 03' 50.71"E  |
| l   | .19 | 140.00 | S89° 56' 09.29"W |
| ι   | 20  | 140.00 | N89° 56' 09.29"E |
| l   | 21  | 326,99 | S0° 03′ 50.71″E  |
| L   | 22  | 140.00 | S89° 56' 09.29"W |
| 1   | 23  | 140.00 | N89° 56' 09.29"E |
| 1 - |     |        |                  |

L24 326,99 S0° 03' 50,71"E

L25 140.00 S89° 56′ 09.29″W

|     | .1     |                  |
|-----|--------|------------------|
| L26 | 326.99 | S0° 03' 50.71"E  |
| L27 | 194.03 | S89° 56' 09.29"W |
| L28 | 194.03 | N89° 56' 09.29"E |
| L29 | 194.03 | N89° 56' 09.29"E |
| L30 | 326,99 | S0° 03' 50.71"E  |
| L31 | 194.03 | S89° 56' 09.29"W |
| L32 | 140.00 | N89° 56' 09.29"E |
| L33 | 326.99 | S0° 03' 50.71"E  |
| L34 | 140.00 | S89° 56' 09.29"W |
| L35 | 140.00 | N89° 56' 09.29"E |
| L36 | 326,99 | S0° 03' 50.71"E  |
| L37 | 140.00 | S89° 56' 09.29"W |
| L38 | 137.37 | N89° 56' 09.29"E |
| L39 | 327.01 | S0° 36' 32,81"E  |
| L40 | 140.48 | S89° 56' 09.29"W |

| NAME           | SIZE | LENGTH | SLOPE | MATERIAL                |
|----------------|------|--------|-------|-------------------------|
| Lot 1 Culvert  | 12"  | 43.00' | 1.28% | Reinforced Concrete Pip |
| Lot 2 Culvert  | 12"  | 43.00' | 1.42% | Reinforced Concrete Pip |
| Lot 3 Culvert  | 12"  | 43,00' | 0.60% | Reinforced Concrete Pip |
| Lot 4 Culvert  | 12"  | 43.00' | 0.53% | Reinforced Concrete Pip |
| Lot 5 Culvert  | 12"  | 43.00  | 0.58% | Reinforced Concrete Pip |
| Lot 6 Culvert  | 12"  | 43.00′ | 1.14% | Reinforced Concrete Pip |
| Lot 7 Culvert  | 12"  | 43,00' | 1.14% | Reinforced Concrete Pip |
| Lot 8 Culvert  | 12"  | 43.00' | 0.33% | Reinforced Concrete Pip |
| Lot 9 Culvert  | 12"  | 43,00' | 0.33% | Reinforced Concrete Pip |
| Lot 10 Culvert | 12"  | 43.00' | 0.35% | Reinforced Concrete Pip |
| Lot 11 Culvert | 12"  | 43,00' | 0,30% | Reinforced Concrete Pip |
| Lot 12 Culvert | 12"  | 43.00' | 0.30% | Reinforced Concrete Pip |
| Lot 13 Culvert | 12"  | 43,00' | 0,30% | Reinforced Concrete Pip |

OWNER AND DEVELOPER: Ratcliff Inc. PO Box 665 Crawfordsville, IN 47933

CONSULTING ENGINEER & SURVEYOR Deckard Engineering & Surveying, PC 1517 S Grant Avenue Crawfordsville, IN 47933

NOTES:

• S.B. = Set Back

• D.E. = Drainage Easement

D.U.E. = Drainage & Utility Easement
 County Road 650 approximate pavement width = 20'±

LEGEND: ----- APPROXIMATE ROAD C/L ----- RIGHT-OF-WAY LINE BUILDING SETBACK LINE PAVED SURFACE CONCRETE CECESOSOSOS GRAVEL DRAINAGE FLOW ARROW 0 PROPOSED WELLS T TELEPHONE BOX SURVEY CONTROL POINT

Project No. 36205RAM DATE: 04/06/2020

1517 S. GRANT AVE., CRAWFORDSVILLE, IN. 47933 (Phone) (765) 361-1510 (Fax) (765) 361-8814 (Toll Free) 1-800-439-4356 www.deckardes.com

Prepared For: Ratcliff Inc. Project Location: 650 N, Crawfordsville, IN Section 36, Twnshp 20N, Range 5W, Montgomery County, IN

Designed By: RAA Drawn By: AMH

Checked By: RAA

Stamp & Signature

FIG. 1