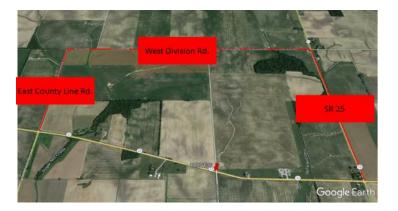

### **INDOT Unofficial Local Detour - SR32 West Project**

Unofficial Local Detour (maps attached) - INDOT closing SR32 West closed in between Mountain Road (Fountain) and 900 West. The proposed ULD is Mountain Road to Division Road to State road 25. Fountain County has agreed to the ULD.