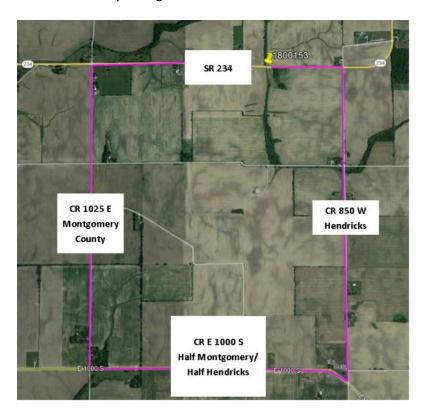

### **INDOT Unofficial Local Detour - SR234 Project**

Unofficial Local Detour (maps attached) - INDOT closing 234 for 3 structure replacements. This project is expected to be open 9/15/2023. The proposed ULD is 850 W (Hendricks County) to 1000 S (1/2 in Hendricks) to 1025 E. Hendricks county has agreed to the ULD as well.