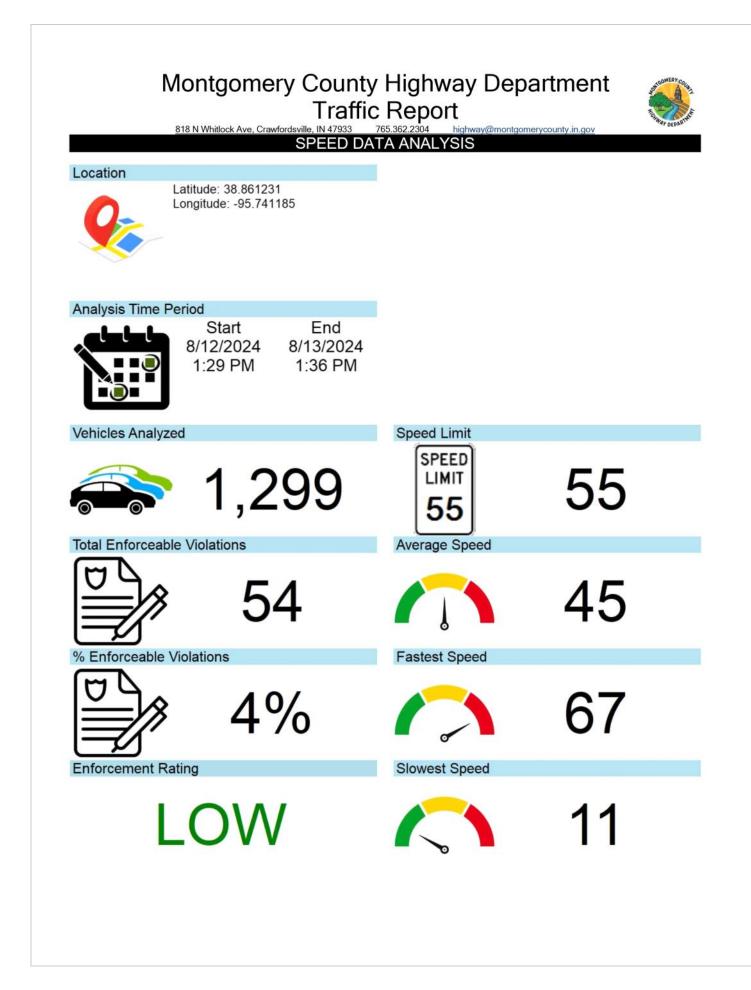

#### Highway Department - CR150S Speed Limit Request

Cale Stephens - Montgomery County Highway Department reported as follows: "I did a traffic study on 150 S between 47 and 200 W like you asked. My findings are attached in PDF forms. Based on this data and with SR47 being 40MPH at that crossroads and CR150 S being 30MPH east of 47. I recommend a 45 MPH speed limit from 200 W to 47. I also included the data for 150S between 200W and 325W. that traffic is selfregulating with an average speed of 43 MPH. I do not recommend a speed limit change to that segment."