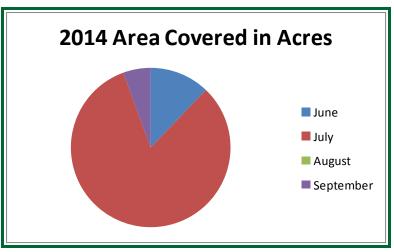

as the typical house mosquito and are most likely to carry the West Nile Virus. Even though no West Nile Virus was found during 2014, the S.W.A.T. Team was still successful in finding areas throughout the county that were breeding mosquitoes and were able to spread awareness about the vectors in our county.



# Montgomery County Mosquito Adulticide Data

# Total Machine Hours Spraying Mosquito Adulticide.

| June      | 0.3 | hours |
|-----------|-----|-------|
| July      | 1.3 | hours |
| August    | 0   | hours |
| September | 0.2 | hours |

# Total Area Covered in Acres While Spraying For Mosquitoes

| June      | 63.3  | Square Acres |
|-----------|-------|--------------|
| July      | 427.8 | Square Acres |
| August    | 0     | Square Acres |
| September | 29.1  | Square Acres |



# **2014 BITE REPORT INFORMATION**



- 64 Dog Bites Reported
- 14 Feline Bites Reported
- Other: 1 rat, 1 raccoon, 1 squirrel

# **2014 RABIES TESTING INFORMATION**

- 1 Rat specimen was sent for testing.
- 1 Cat specimen was sent for testing.

The cat specimen submitted was declared to be negative for the Rabies Virus through the Indiana State Department Of Health's Virology-Immunology/Rabies Laboratory. The rat specimen was not tested for the Rabies Virus. ISDH does not test rats due to the low chance of them having the virus.

# **2014 COMPLAINT INFORMATION**

The Montgomery County Health Department follows up on complaints called into our office by the community. In 2013 the Health Department looked into 60 different complaints. Depending on the location or type of complaint, some a