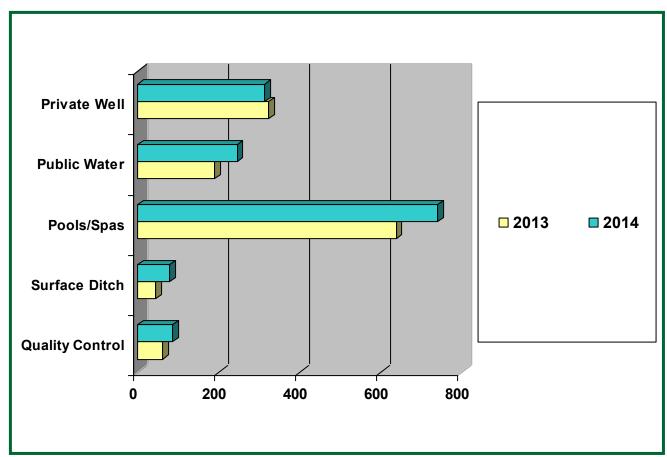

## **Environmental Safety**

Environmental safety measures undertaken by the health department include septic inspections, mosquito control, animal bite testing, and bacteria testing for both drinking and swimming water.