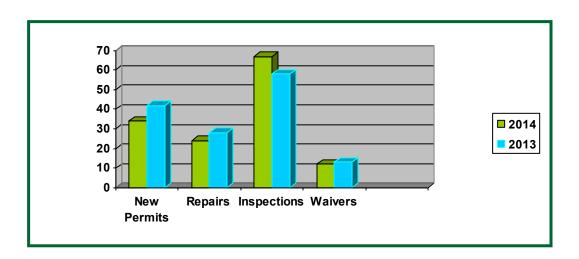

## **Environmental Safety**

Environmental safety measures undertaken by the health department include septic inspections, mosquito control, animal bite testing, and bacteria testing for both drinking and swimming water.