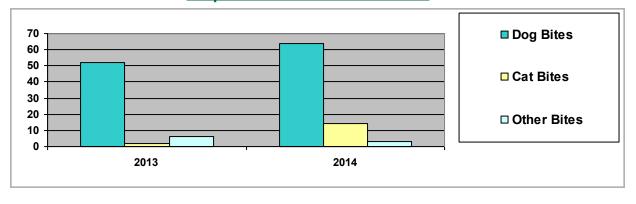

## **Environmental Safety**

Environmental safety measures undertaken by the health department include septic inspections, mosquito control, animal bite testing, and bacteria testing for both drinking and swimming water.