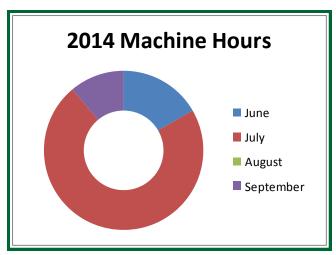

be sorted by genus and species, counted, and then sent off to the Indiana State Department of Health to be tested for West Nile Virus. The Summer was unusual due to cooler temperatures and several rainfalls making the trapping inconsistent. Out of the 28 locations, there were a total of 2177 female mosquitoes caught. Of those mosquitoes, the most that were found were *Culex pipiens and Culex restuans*, the most popular mosquito species in the area. The Culex mosquitoes are also known as the typical house mosquito and are most likely to carry the West Nile Virus. Even though no West Nile Virus was found during 2014, the S.W.A.T. Team was still successful in finding areas throughout the county that were breeding mosquitoes and were able to spread awareness about the vectors in our county.



# Montgomery County Mosquito Adulticide Data

# Total Machine Hours Spraying Mosquito Adulticide.

| June      | 0.3 | hours |
|-----------|-----|-------|
| July      | 1.3 | hours |
| August    | 0   | hours |
| September | 0.2 | hours |

# Total Area Covered in Acres While Spraying For Mosquitoes

| June      | 63.3  | Square Acres |
|-----------|-------|--------------|
| July      | 427.8 | Square Acres |
| August    | 0     | Square Acres |
| September | 29.1  | Square Acres |



# **2014 BITE REPORT INFORMATION**



- 64 Dog Bites Reported
- 14 Feline Bites Reported
- Other: 1 rat, 1 raccoon, 1 squirrel

# **2014 RABIES TESTING INFORMATION**

- 1 Rat specimen was sent for testing.
- 1 Cat specimen was sent for testing.

The cat specimen submitted was declared to be negative for the